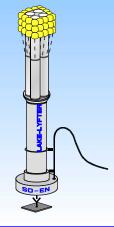

Compatible standard product

| — Compatible Statistical at Product |                 |                |        |                                                                                                                                                                                                                                                                                                                                                                                                                                                                                                                                                                                                                                                                                                                                                                                                                                                                                                                                                                                                                                                                                                                                                                                                                                                                                                                                                                                                                                                                                                                                                                                                                                                                                                                                                                                                                                                                                                                                                                                                                                                                                                                               |
|-------------------------------------|-----------------|----------------|--------|-------------------------------------------------------------------------------------------------------------------------------------------------------------------------------------------------------------------------------------------------------------------------------------------------------------------------------------------------------------------------------------------------------------------------------------------------------------------------------------------------------------------------------------------------------------------------------------------------------------------------------------------------------------------------------------------------------------------------------------------------------------------------------------------------------------------------------------------------------------------------------------------------------------------------------------------------------------------------------------------------------------------------------------------------------------------------------------------------------------------------------------------------------------------------------------------------------------------------------------------------------------------------------------------------------------------------------------------------------------------------------------------------------------------------------------------------------------------------------------------------------------------------------------------------------------------------------------------------------------------------------------------------------------------------------------------------------------------------------------------------------------------------------------------------------------------------------------------------------------------------------------------------------------------------------------------------------------------------------------------------------------------------------------------------------------------------------------------------------------------------------|
| Sort                                | Product name    | Туре           | Model  | Specification                                                                                                                                                                                                                                                                                                                                                                                                                                                                                                                                                                                                                                                                                                                                                                                                                                                                                                                                                                                                                                                                                                                                                                                                                                                                                                                                                                                                                                                                                                                                                                                                                                                                                                                                                                                                                                                                                                                                                                                                                                                                                                                 |
| +A                                  | Lake-Lyfter     | Shallow-water  | LP10-1 | Water compared to the state of |
|                                     |                 | Standard       | L5-10  | Water depth : 20m                                                                                                                                                                                                                                                                                                                                                                                                                                                                                                                                                                                                                                                                                                                                                                                                                                                                                                                                                                                                                                                                                                                                                                                                                                                                                                                                                                                                                                                                                                                                                                                                                                                                                                                                                                                                                                                                                                                                                                                                                                                                                                             |
|                                     |                 | Large-capacity | LB5-10 | Water depth : 20m Water volume : 400∼500 × 10⁴ m³                                                                                                                                                                                                                                                                                                                                                                                                                                                                                                                                                                                                                                                                                                                                                                                                                                                                                                                                                                                                                                                                                                                                                                                                                                                                                                                                                                                                                                                                                                                                                                                                                                                                                                                                                                                                                                                                                                                                                                                                                                                                             |
| +C                                  | CarbonFiber Bag | Standard bag   | CFB-L1 | CarbonFiber fabric bag Lsize                                                                                                                                                                                                                                                                                                                                                                                                                                                                                                                                                                                                                                                                                                                                                                                                                                                                                                                                                                                                                                                                                                                                                                                                                                                                                                                                                                                                                                                                                                                                                                                                                                                                                                                                                                                                                                                                                                                                                                                                                                                                                                  |
|                                     |                 | Standard bag   | CFB-M1 | CarbonFiber fabric bag Msize                                                                                                                                                                                                                                                                                                                                                                                                                                                                                                                                                                                                                                                                                                                                                                                                                                                                                                                                                                                                                                                                                                                                                                                                                                                                                                                                                                                                                                                                                                                                                                                                                                                                                                                                                                                                                                                                                                                                                                                                                                                                                                  |
|                                     |                 | NetBag-insert  | CFR-S1 | Recycle CarbonFiber + Net bag                                                                                                                                                                                                                                                                                                                                                                                                                                                                                                                                                                                                                                                                                                                                                                                                                                                                                                                                                                                                                                                                                                                                                                                                                                                                                                                                                                                                                                                                                                                                                                                                                                                                                                                                                                                                                                                                                                                                                                                                                                                                                                 |