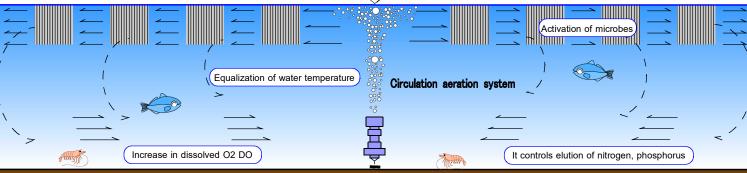

## CarbonFiber + Circulation Aeration

Effect: It increases dissolved O2 density in water and promote decomposition such as organic matter or nitrogen.

Microbes adheres to CarbonFiber are activated and purification effect is improved.

It supplies oxygen to bottom of water and controls elution of nitrogen and phosphorus from bottom mud.

It helps equalization of water temperature by circulating the whole of water area.

Way: Installing intermittent water convector • aeration system etc in water and supplying.

## Combined technology of CarbonFiber for water purification material

CarbonFiber + Circulation Aeation

Although it is mainly a function of aerobic bacterium to adhere to CarbonFiber and to decompose organic matter, aerobic bacterium does not become active in an environment with little oxygen. When there is little dissolved O2 in water, supply oxygen by aeration. If water circulates by aeration, pollutant contacts with microbes on CarbonFiber and treatment effect increases.