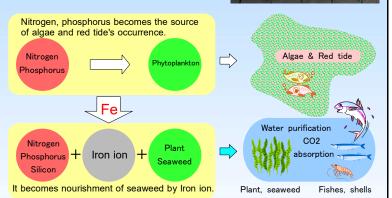

## CarbonFiber + Metal ion

Metal ions such as Iron are the elements which are essential to make rich ecosystem.

No Iron Aquatic plant and seaweed cannot grow up, and ecosystem is destroyed.

Nitrogen and phosphorus increase algae and red tide, contaminate water.

With Iron Aquatic plant and seaweed grow up, rich ecosystem is formed.

Nutriment for algae and red tide is quitted and they does not increase.

Phosphate ion becomes Iron phosphate and is immobilized combining with Iron ion.

 $PO4^{3-} + Fe^{3+} \rightarrow FePO4$ 

Nitrogen and phosphorus in water dissolve as nitrate NO3-N and phosphate PO4-P. However with this form, waterweed and seaweed cannot take in these as nourishment and cannot grow up. To become nourishment, it is necessary to reduce, get back to the form of nitrogen N and phosphorus P. Reduction is to remove oxygen O, opposite of oxidation, and iron ion Fe of metal ions performs this function.