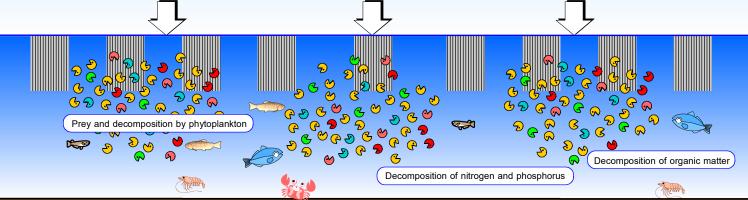

# CarbonFiber + Microbes

Effect: Zooplankton directly prey and decompose phytoplankton.

Microbes begins to live on CarbonFiber, they are activated, multiply and gain weight.

Microbes decompose organic matter, nitrogen and phosphorus, contribute to water purification.

Microbes become bait for aquatic organism and also for fish etc.